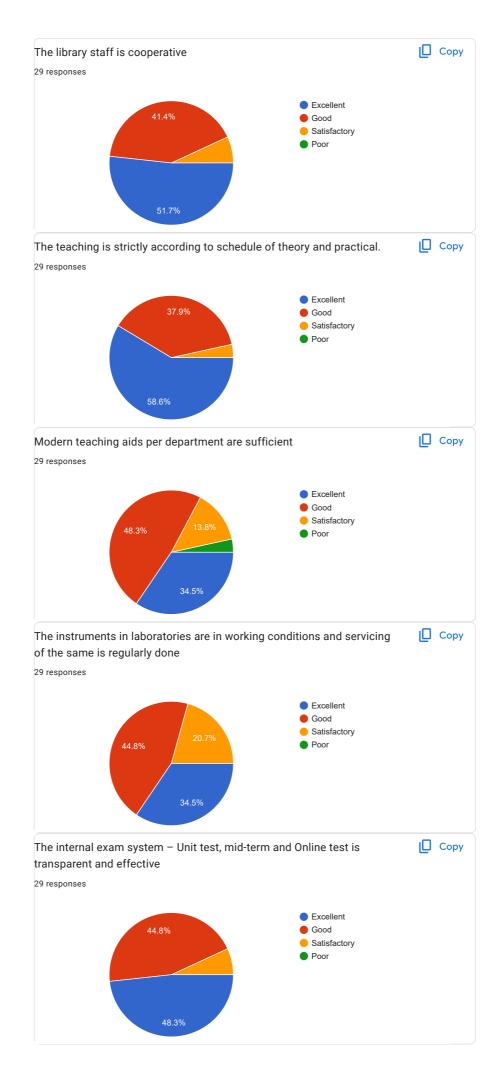

Abasaheb Marathe College Rajapur

A-01 Chogule Residency, Talimkhana Road Rajapur

Pandharpur

Pune

Lanja

Kondye

0

| Employ-ability is given weightage in design and development of curriculum<br>29 responses                                                              | D     | Сору |
|--------------------------------------------------------------------------------------------------------------------------------------------------------|-------|------|
|                                                                                                                                                        |       |      |
| 41.4%<br>Excellent<br>Good<br>Satisfactory<br>Poor                                                                                                     |       |      |
| 51.7%                                                                                                                                                  |       |      |
| Your opinion/suggestion for improvement                                                                                                                |       |      |
| 29 responses                                                                                                                                           |       |      |
| Νο                                                                                                                                                     |       |      |
| Nothing                                                                                                                                                |       |      |
| No suggestions                                                                                                                                         |       |      |
| New Skills Course                                                                                                                                      |       |      |
| Skill based courses should be improved as per the requirement of industrial need.                                                                      |       |      |
|                                                                                                                                                        |       |      |
|                                                                                                                                                        |       |      |
| Major emphasise should be given to local area problems                                                                                                 |       |      |
| If we provide student extra skill based course then student may be atract towards co                                                                   | llege |      |
| No                                                                                                                                                     |       |      |
| Good                                                                                                                                                   |       |      |
| Department स्वतंत्र असावेत, सुविधा मिळाव्यात,<br>तसेच student facilities वाढवाव्यात, प्रत्येक विद्यार्थ्याला शिष्यवृत्ती मिळेल असे प्रयत्न करायला हवेत |       |      |
| Field practice should be there.                                                                                                                        |       |      |
| N0                                                                                                                                                     |       |      |
| PART B: TEACHING LEARNING, EVALUATION AND RESEARCH                                                                                                     |       |      |
| The library enriched with number of latest reference books as per<br>syllabus<br><sup>29 responses</sup>                                               | D     | Сору |

| Your opinion/suggestion for improvement                    |
|------------------------------------------------------------|
| 29 responses                                               |
| Νο                                                         |
| Nothing                                                    |
| Library new books                                          |
| No suggestions                                             |
| Nil                                                        |
|                                                            |
|                                                            |
| Minor Research Projects should be given to faculty members |
| No suggestions                                             |
| Good                                                       |
| Νο                                                         |
| NO                                                         |