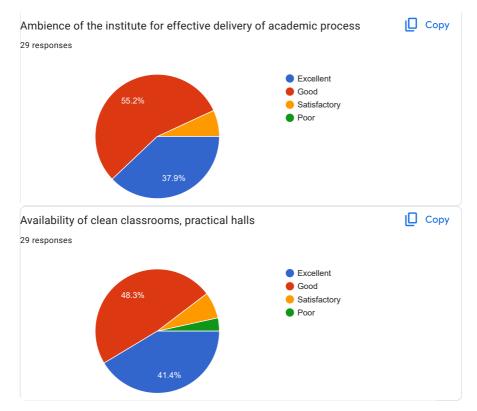

|
| Νο                                                         |
| Nothing                                                    |
| Library new books                                          |
| No suggestions                                             |
| Nil                                                        |
|                                                            |
|                                                            |
| Minor Research Projects should be given to faculty members |
| No suggestions                                             |
| Good                                                       |
| Νο                                                         |
| NO                                                         |

## PART C: INFRASTRUCTURE







## PART D: GOVERNANCE





This content is neither created nor endorsed by Google. Report Abuse - Terms of Service - Privacy Policy.

Google Forms