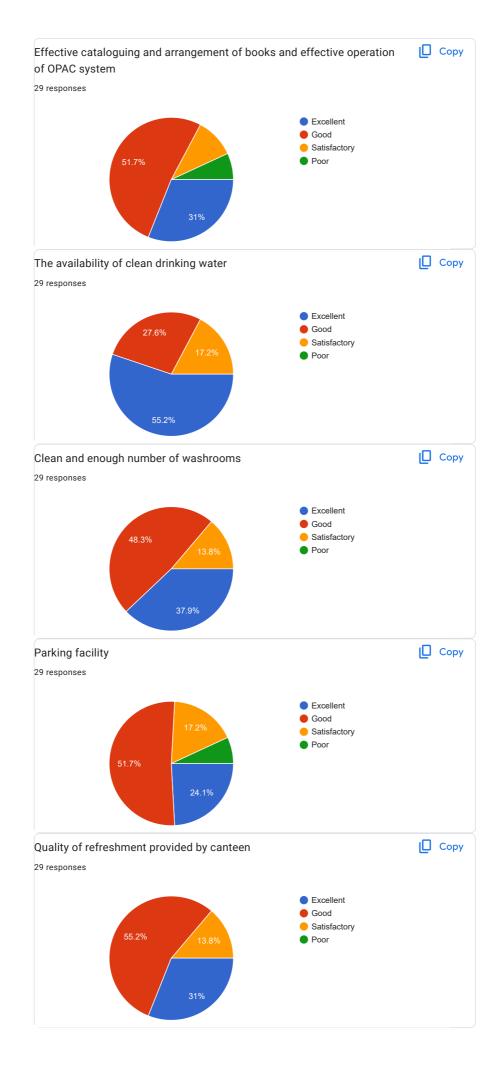

|
| Νο                                                         |
| Nothing                                                    |
| Library new books                                          |
| No suggestions                                             |
| Nil                                                        |
|                                                            |
|                                                            |
| Minor Research Projects should be given to faculty members |
| No suggestions                                             |
| Good                                                       |
| Νο                                                         |
| NO                                                         |

## PART C: INFRASTRUCTURE







## PART D: GOVERNANCE





This content is neither created nor endorsed by Google. Report Abuse - Terms of Service - Privacy Policy.

Google Forms