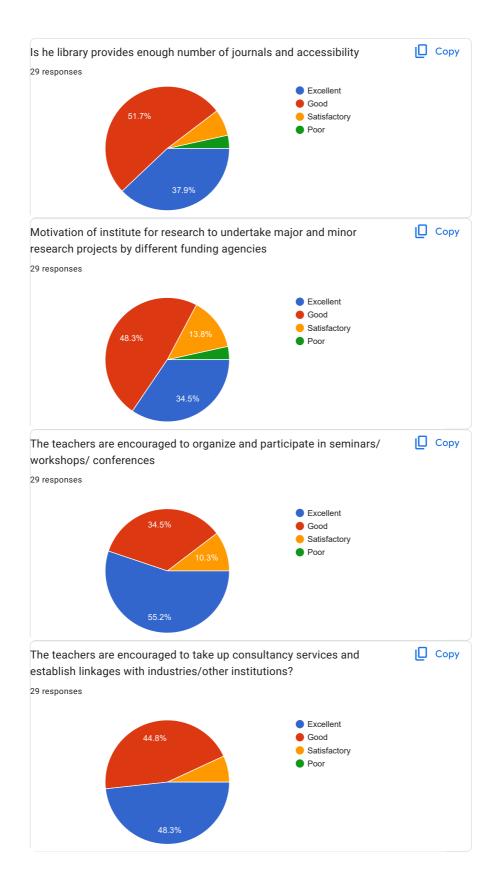

| Your opinion/suggestion for improvement                    |
|------------------------------------------------------------|
| 29 responses                                               |
| Νο                                                         |
| Nothing                                                    |
| Library new books                                          |
| No suggestions                                             |
| Nil                                                        |
|                                                            |
|                                                            |
| Minor Research Projects should be given to faculty members |
| No suggestions                                             |
| Good                                                       |
| Νο                                                         |
| NO                                                         |