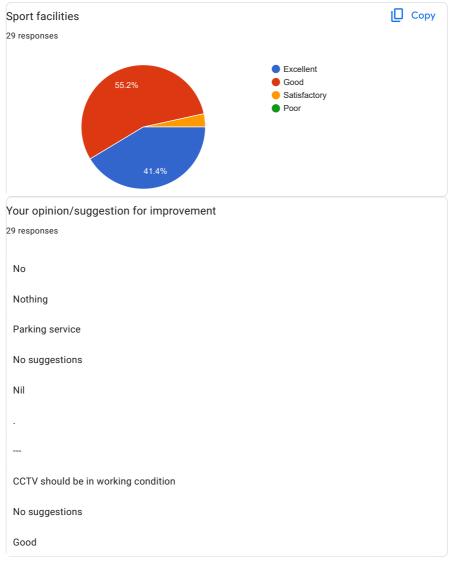

|
| Νο                                                         |
| Nothing                                                    |
| Library new books                                          |
| No suggestions                                             |
| Nil                                                        |
|                                                            |
|                                                            |
| Minor Research Projects should be given to faculty members |
| No suggestions                                             |
| Good                                                       |
| Νο                                                         |
| NO                                                         |

## PART C: INFRASTRUCTURE







## PART D: GOVERNANCE





This content is neither created nor endorsed by Google. Report Abuse - Terms of Service - Privacy Policy.

Google Forms